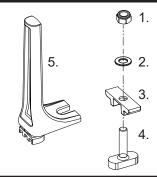

## **Parts List**

| Item | Component Name    | Qty | Part No. |
|------|-------------------|-----|----------|
| 1    | M6 Nyloc Nut      | 2   | N013     |
| 2    | M6 Flat Washer    | 2   | W031     |
| 3    | Locking Insert    | 2   | M086     |
| 4    | M6 T-Bolt         | 2   | B089     |
| 5    | Sports Ladder Peg | 2   | M105     |
| 6    | Instructions      | 1   | RS28     |