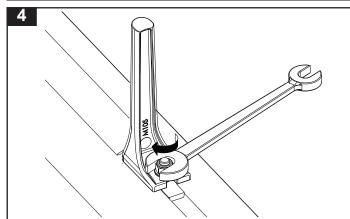

n to ensure that the Roof Rack System is installed in the correct location.

Check the contents of kit before commencing fitment and report any discrepancies.

Place these instructions in the vehicle's glove box after installation is complete.

Always be sure to check Rhino-Rack website to ascertain if you have the latest instructions before installing.

## **Parts List**

| Item | Component Name    | Qty | Part No. |
|------|-------------------|-----|----------|
| 1    | M6 Nyloc Nut      | 2   | N013     |
| 2    | M6 Flat Washer    | 2   | W031     |
| 3    | Locking Insert    | 2   | M086     |
| 4    | M6 T-Bolt         | 2   | B089     |
| 5    | Sports Ladder Peg | 2   | M105     |
| 6    | Instructions      | 1   | RS28     |



Tools required: 10mm spanner

## Instructions









## **Note for Dealers and Fitters:**

It is your responsibility to ensure these fitting instructions are given to the end user or client.

Rhino-Rack, 22 Hanson PI, Eastern Creek

NSW 2766, Australia (02) 8846 1900 rhinorack.com.au

Document No: RS28 Issue No: 03 Issue Date: 10/04/2019

These instructions remain the property of Rhino-Rack Australia Pty. Ltd. and may not be used or changed for any other purpose than intended.