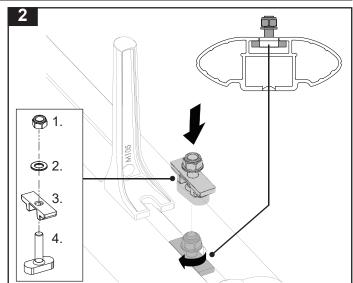

ction to ensure that the Roof Rack System is installed in the correct location.

Check the contents of kit before commencing fitment and report any discrepancies.

Place these instructions in the vehicle's glove box after installation is complete.

Always be sure to check Rhino-Rack website to ascertain if you have the latest instructions before installing.

## **Parts List**

| Item | Component Name    | Qty | Part No. |
|------|-------------------|-----|----------|
| 1    | M6 Nyloc Nut      | 2   | N013     |
| 2    | M6 Flat Washer    | 2   | W031     |
| 3    | Locking Insert    | 2   | M086     |
| 4    | M6 T-Bolt         | 2   | B089     |
| 5    | Sports Ladder Peg | 2   | M105     |
| 6    | Instructions      | 1   | RS28     |



Tools required: 10mm spanner

## Instructions









## **Note for Dealers and Fitters:**

It is your responsibility to ensure these fitting instructions are given to the end user or client.

Rhino-Rack, 22 Hanson PI, Eastern Creek

NSW 2766, Australia (02) 8846 1900 rhinorack.com.au

Document No: RS28 Issue No: 03 Issue Date: 10/04/2019

These instructions remain the property of Rhino-Rack Australia Pty. Ltd. and may not be used or changed for any other purpose than intended.