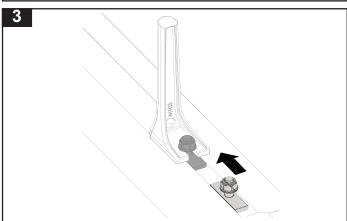

ion to ensure that the Roof Rack System is installed in the correct location.

Check the contents of kit before commencing fitment and report any discrepancies.

Place these instructions in the vehicle's glove box after installation is complete.

Always be sure to check Rhino-Rack website to ascertain if you have the latest instructions before installing.

## **Parts List**

| Item | Component Name    | Qty | Part No. |
|------|-------------------|-----|----------|
| 1    | M6 Nyloc Nut      | 2   | N013     |
| 2    | M6 Flat Washer    | 2   | W031     |
| 3    | Locking Insert    | 2   | M086     |
| 4    | M6 T-Bolt         | 2   | B089     |
| 5    | Sports Ladder Peg | 2   | M105     |
| 6    | Instructions      | 1   | RS28     |



Tools required: 10mm spanner

## Instructions









## **Note for Dealers and Fitters:**

It is your responsibility to ensure these fitting instructions are given to the end user or client.

Rhino-Rack, 22 Hanson PI, Eastern Creek

NSW 2766, Australia (02) 8846 1900 rhinorack.com.au

Document No: RS28 Issue No: 03 Issue Date: 10/04/2019

These instructions remain the property of Rhino-Rack Australia Pty. Ltd. and may not be used or changed for any other purpose than intended.