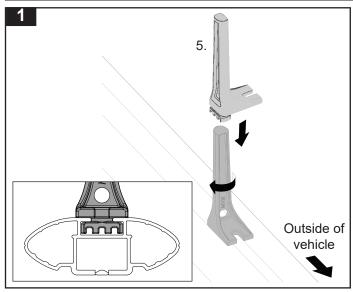

ruction to ensure that the Roof Rack System is installed in the correct location.

Check the contents of kit before commencing fitment and report any discrepancies.

Place these instructions in the vehicle's glove box after installation is complete.

Always be sure to check Rhino-Rack website to ascertain if you have the latest instructions before installing.

## **Parts List**

| Item | Component Name    | Qty | Part No. |
|------|-------------------|-----|----------|
| 1    | M6 Nyloc Nut      | 2   | N013     |
| 2    | M6 Flat Washer    | 2   | W031     |
| 3    | Locking Insert    | 2   | M086     |
| 4    | M6 T-Bolt         | 2   | B089     |
| 5    | Sports Ladder Peg | 2   | M105     |
| 6    | Instructions      | 1   | RS28     |



Tools required: 10mm spanner

## Instructions









## **Note for Dealers and Fitters:**

It is your responsibility to ensure these fitting instructions are given to the end user or client.

Rhino-Rack, 22 Hanson PI, Eastern Creek

NSW 2766, Australia (02) 8846 1900 rhinorack.com.au

Document No: RS28 Issue No: 03 Issue Date: 10/04/2019

These instructions remain the property of Rhino-Rack Australia Pty. Ltd. and may not be used or changed for any other purpose than intended.